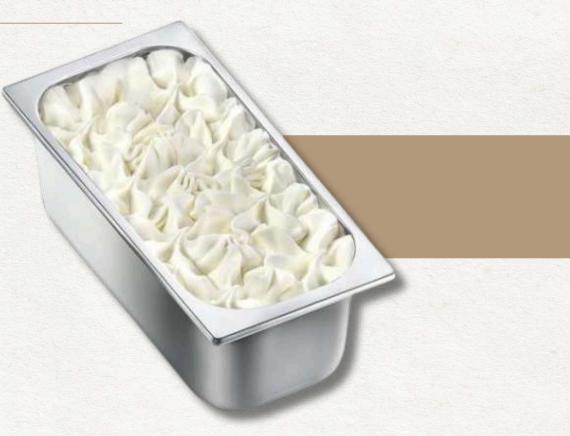

## CHURNED GELATO 3kg

## FIORDIBUFALA Buffalo milk Fiordilatte

WEIGHT: 3 kg CODE: 40011