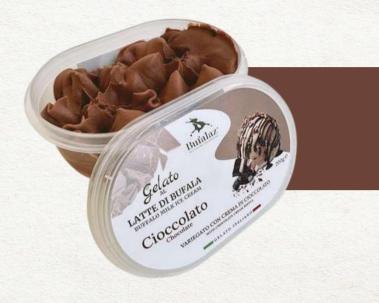

## CHOCOLATE WITH CHOCOLATE CREAM RIPPLE

Chocolate meets a dark chocolate cream ripple, enriched with a touch of rum that enhance its aroma

WEIGHT: 200 g

CODE: 10041

Hazelnut gelato enriched with a generous sprinkle of toasted Langhe hazelnuts, adding a delicious crunchy touch