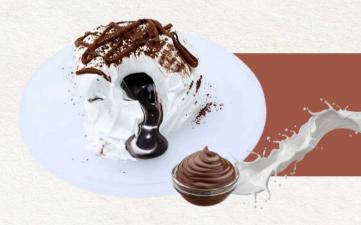

## CHOCOLATE WITH CHOCOLATE CREAM RIPPLE

Chocolate meets a dark chocolate cream ripple, enriched with a touch of rum that enhance its aroma

WEIGHT: 200 g

CODE: 10041

Hazelnut gelato enriched with a generous sprinkle of toasted Langhe hazelnuts, adding a delicious crunchy touch