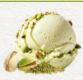

# PISTACHIO WITH PISTACHIO CREAM RIPPLE AND SICILIAN PISTACHIO NIBS

The rich taste of Sicilian pistachio shines in every form: in the creamy base, in the velvety ripple and in the crunchy nibs

WEIGHT: 200 g

# PISTACHIO WITH PISTACHIO CREAM RIPPLE AND SICILIAN PISTACHIO NIBS

The rich taste of Sicilian pistachio shines in every form: in the creamy base, in the velvety ripple and in the crunchy nibs

WEIGHT: 500 g