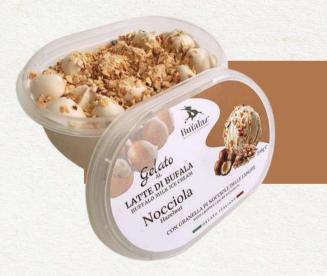

WEIGHT: 200 g

CODE: 10051

#### HAZELNUT WITH HAZELNUT AND ALMOND BRITTLE AND CHOCOLATE CREAM RIPPLE

A symphony of textures blending the creaminess of hazelnut, the crunch of almonds and hazelnut, and the chocolate ripple

WEIGHT: 200 g