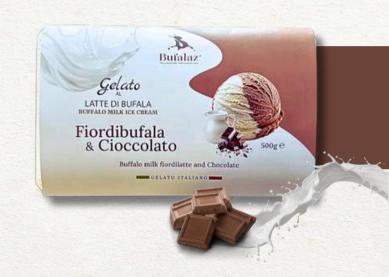

## FIORDIBUFALA AND CHOCOLATE

The creaminess of buffalo milk Fiordilatte meets the intensity of chocolate, for an harmonious balance

WEIGHT: 200 g

CODE: 10011

## FIORDIBUFALA AND CHOCOLATE

The creaminess of buffalo milk Fiordilatte meets the intensity of chocolate, for an harmonious balance

WEIGHT: 500 g

CODE: 20011