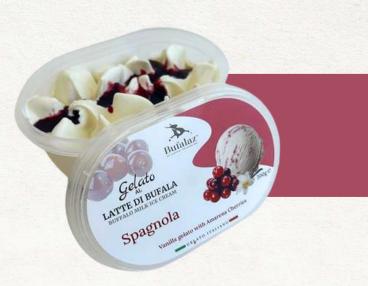

## SPAGNOLA (VANILLA WITH AMARENA CHERRIES)

A timeless italian classic that combines smooth vanilla with juicy amarena cherries, delivering a perfect balance

WEIGHT: 200 g

CODE: 10091

SALES UNIT (CARTON)

Packaged in convenient 500 g polystyrene containers, our Gelato retains its freshness and creamy texture