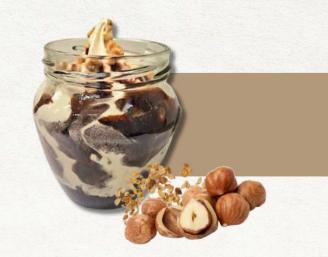

#### SALES UNIT (CARTON)

**GLASS JARS** 

Single-serving portions in elegant 100g glass jars

#### FIORDIBUFALA (BUFFALO MILK FIORDILATTE) WITH HAZELNUT CREAM RIPPLE

CODE: 50031

HAZELNUT WITH HAZELNUT AND ALMOND BRITTLE AND CHOCOLATE CREAM RIPPLE

#### **GLASS JARS**

Single-serving portions in elegant 100g glass jars