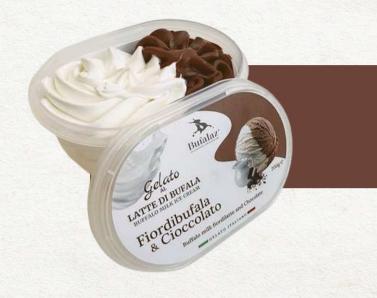

## FIORDIBUFALA AND CHOCOLATE

The creaminess of buffalo milk Fiordilatte meets the intensity of chocolate, for an harmonious balance

WEIGHT: 200 g

CODE: 10011