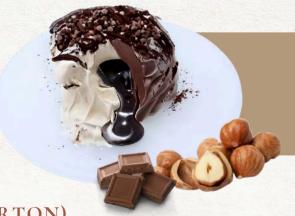

#### HAZELNUT WITH HAZELNUT AND ALMOND BRITTLE AND CHOCOLATE CREAM RIPPLE

A symphony of textures blending the creaminess of hazelnut, the crunch of almonds and hazelnut, and the chocolate ripple

WEIGHT: 200 g

#### HAZELNUT WITH HAZELNUT AND ALMOND BRITTLE AND CHOCOLATE CREAM RIPPLE

A symphony of textures blending the creaminess of hazelnut, the crunch of almonds and hazelnut, and the chocolate ripple

WEIGHT: 500 g