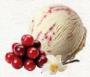

# PISTACHIO WITH PISTACHIO CREAM RIPPLE AND SICILIAN PISTACHIO NIBS

The rich taste of Sicilian pistachio shines in every form: in the creamy base, in the velvety ripple and in the crunchy nibs

WEIGHT: 200 g

# PISTACHIO WITH PISTACHIO CREAM RIPPLE AND SICILIAN PISTACHIO NIBS

The rich taste of Sicilian pistachio shines in every form: in the creamy base, in the velvety ripple and in the crunchy nibs

WEIGHT: 500 g

## PISTACHIO WITH SOFT CHOCOLATE HEART

CODE: 30071