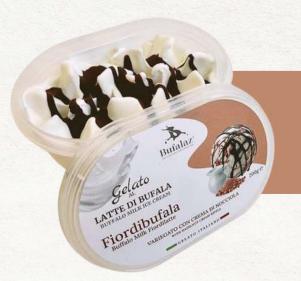

## FIORDIBUFALA WITH HAZELNUT CREAM RIPPLE

Buffalo milk Fiordilatte is enriched by the creaminess of hazelnut, delivering a rich flavor combination

WEIGHT: 200 g

200 g