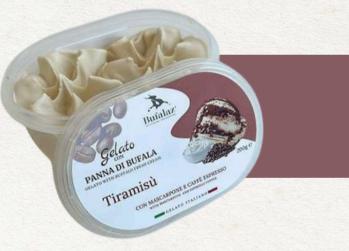

CODE: 10071

A Gelato inspired by the classic tiramisù, one of the most beloved Italian desserts, capturing all its softness and unique taste

WEIGHT: 200 g

CODE: 10081

#### TIRAMISÙ WITH MASCARPONE AND ESPRESSO COFFEE

A Gelato inspired by the classic tiramisù, one of the most beloved Italian desserts, capturing all its softness and unique taste

WEIGHT: 500 g

CODE: 20081