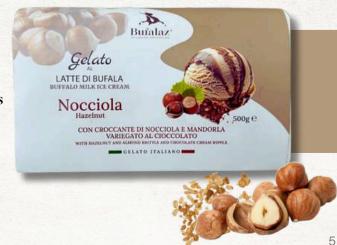

#### HAZELNUT WITH HAZELNUT AND ALMOND BRITTLE AND CHOCOLATE CREAM RIPPLE

A symphony of textures blending the creaminess of hazelnut, the crunch of almonds and hazelnut, and the chocolate ripple

WEIGHT: 500 g