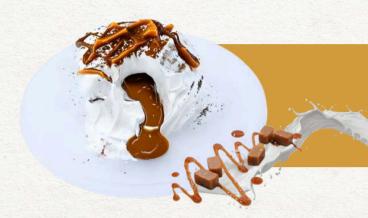

## FIORDIBUFALA WITH SALTED CARAMEL RIPPLE

Buffalo milk Fiordilatte is enhanced by a delicious salted caramel ripple, giving it an irresistible touch

WEIGHT: 200 g

CODE: 10021