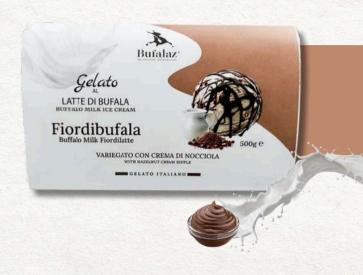

### FIORDIBUFALA WITH HAZELNUT CREAM RIPPLE

Buffalo milk Fiordilatte is enriched by the creaminess of hazelnut, delivering a rich flavor combination

WEIGHT: 500 g

CODE: 20031

Chocolate meets a dark chocolate cream ripple, enriched with a touch of rum that enhance its aroma