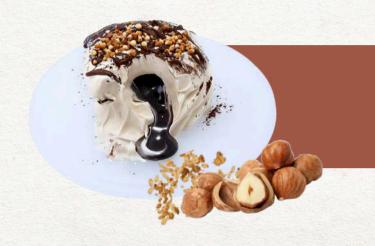

#### HAZELNUT WITH HAZELNUT AND ALMOND BRITTLE AND CHOCOLATE CREAM RIPPLE

A symphony of textures blending the creaminess of hazelnut, the crunch of almonds and hazelnut, and the chocolate ripple

WEIGHT: 200 g