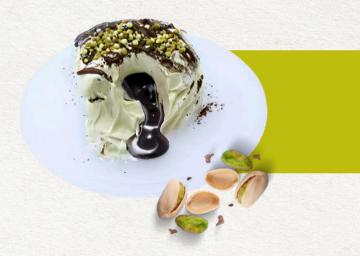

# PISTACHIO WITH PISTACHIO CREAM RIPPLE AND SICILIAN PISTACHIO NIBS

The rich taste of Sicilian pistachio shines in every form: in the creamy base, in the velvety ripple and in the crunchy nibs

WEIGHT: 200 g