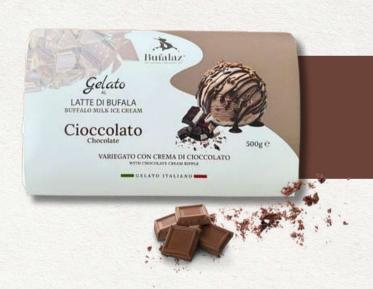

### FIORDIBUFALA WITH HAZELNUT CREAM RIPPLE

Buffalo milk Fiordilatte is enriched by the creaminess of hazelnut, delivering a rich flavor combination

WEIGHT: 500 g

CODE: 20031

Chocolate meets a dark chocolate cream ripple, enriched with a touch of rum that enhance its aroma

WEIGHT: 500 g

CODE: 20041