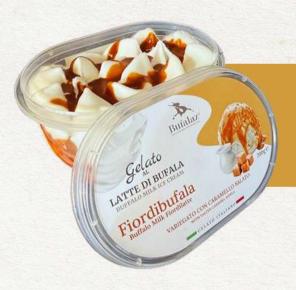

## FIORDIBUFALA WITH SALTED CARAMEL RIPPLE

Buffalo milk Fiordilatte is enhanced by a delicious salted caramel ripple, giving it an irresistible touch

WEIGHT: 200 g

CODE: 10021