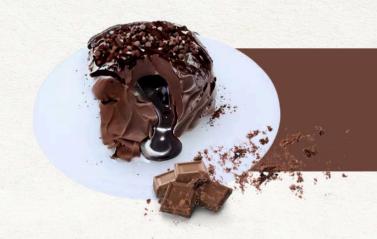

## FIORDIBUFALA AND CHOCOLATE

The creaminess of buffalo milk Fiordilatte meets the intensity of chocolate, for an harmonious balance

WEIGHT: 200 g

CODE: 10011