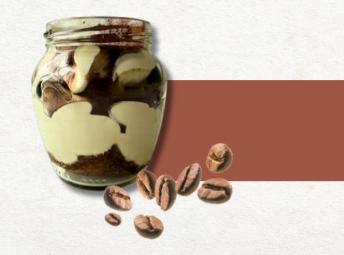

COLATE HEART

CODE: 30061



## PISTACHIO WITH SOFT CHOCOLATE HEART

CODE: 30071



## CHOCOLATE AND HAZELNUT WITH SOFT CHOCOLATE HEART

CODE: 30101



SALES UNIT (CARTON)

No. of packs: 12 | Dimensions: 200 x 190 x 160



## CHURNED GELATO 3kg

## FIORDIBUFALA Buffalo milk Fiordilatte



WEIGHT: 3 kg CODE: 40011

#### SALES UNIT (CARTON)



**GLASS JARS** 

Single-serving portions in elegant 100g glass jars

#### FIORDIBUFALA (BUFFALO MILK FIORDILATTE) WITH SALTED CARAMEL RIPPLE

CODE: 50021



#### FIORDIBUFALA (BUFFALO MILK FIORDILATTE) WITH HAZELNUT CREAM RIPPLE

CODE: 50031



HAZELNUT WITH HAZELNUT AND ALMOND BRITTLE AND CHOCOLATE CREAM RIPPLE





#### **GLASS JARS**

Single-serving portions in elegant 100g glass jars

#### TIRAMISÙ WITH MASCARPONE AND ESPRESSO COFFEE

CODE: 50081



#### FIORDIBUFALA (BUFFALO MILK FIORDILATTE) WITH AMARENA RIPPLE

CODE: 50091



## LEMON SORBET WITH SORRENTO IGP LEMONS

CODE: 50100



#### SALES UNIT (CARTON)

No. of packs: 8 | Dimensions: 300 x 152 x 95



#### CONTACTS

Our sales team is at your complete disposal to provide assistance and tailored support.

For further information, please reach out to us at the following contacts:

info@bufalaz.it

**1** 0828 380267

www.bufalaz.com

Production plant location:

Solution: Viale Brodolini, 36 Battipaglia (SA)