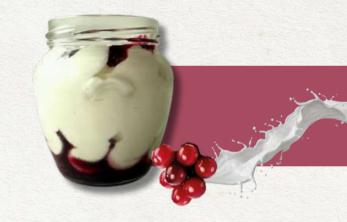

## CHOCOLATE AND HAZELNUT WITH SOFT CHOCOLATE HEART

CODE: 30101



SALES UNIT (CARTON)

No. of packs: 12 | Dimensions: 200 x 190 x 160



## CHURNED GELATO 3kg

## FIORDIBUFALA Buffalo milk Fiordilatte



WEIGHT: 3 kg CODE: 40011

#### SALES UNIT (CARTON)



**GLASS JARS** 

Single-serving portions in elegant 100g glass jars

#### FIORDIBUFALA (BUFFALO MILK FIORDILATTE) WITH SALTED CARAMEL RIPPLE

CODE: 50021



#### FIORDIBUFALA (BUFFALO MILK FIORDILATTE) WITH HAZELNUT CREAM RIPPLE

CODE: 50031



HAZELNUT WITH HAZELNUT AND ALMOND BRITTLE AND CHOCOLATE CREAM RIPPLE





#### **GLASS JARS**

Single-serving portions in elegant 100g glass jars

#### TIRAMISÙ WITH MASCARPONE AND ESPRESSO COFFEE

CODE: 50081



#### FIORDIBUFALA (BUFFALO MILK FIORDILATTE) WITH AMARENA RIPPLE

CODE: 50091



## LEMON SORBET WITH SORRENTO IGP LEMONS

CODE: 50100



#### SALES UNIT (CARTON)

No. of packs: 8 | Dimensions: 300 x 152 x 95



#### CONTACTS

Our sales team is at your complete disposal to provide assistance and tailored support.

For further information, please reach out to us at the following contacts:

info@bufalaz.it

**1** 0828 380267

www.bufalaz.com

Production plant location:

Solution: Viale Brodolini, 36 Battipaglia (SA)