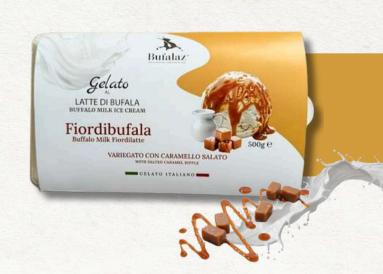

## FIORDIBUFALA WITH SALTED CARAMEL RIPPLE

Buffalo milk Fiordilatte is enhanced by a delicious salted caramel ripple, giving it an irresistible touch

WEIGHT: 200 g

CODE: 10021

## FIORDIBUFALA WITH SALTED CARAMEL RIPPLE

Buffalo milk Fiordilatte is enhanced by a delicious salted caramel ripple, giving it an irresistible touch

WEIGHT: 500 g

500 g