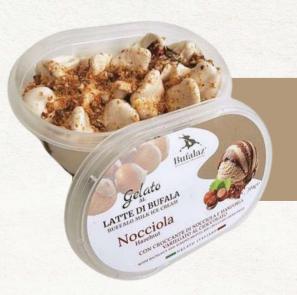

#### HAZELNUT WITH HAZELNUT AND ALMOND BRITTLE AND CHOCOLATE CREAM RIPPLE

A symphony of textures blending the creaminess of hazelnut, the crunch of almonds and hazelnut, and the chocolate ripple

WEIGHT: 500 g